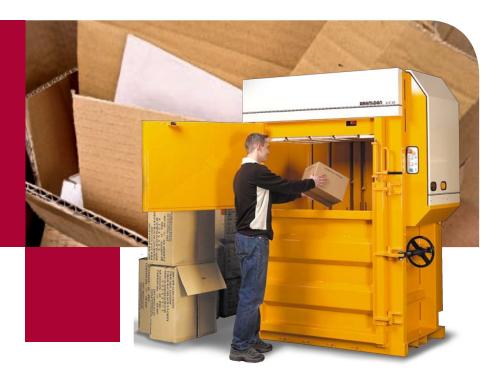

## HANDLING BULKY WASTE

The X30 is suitable for retail shops and industrial companies with large quantities of waste. It is a compact machine with high capacity and superior press force.

This baler has a very wide filling opening for handling larger boxes, making the daily operation as easy as possible. The finished bale can be tied with flat straps or steel wires.

1 Compact your waste and eject the finished bale. 2 Remove and store the bale until collection. 3 The bale is ejected by a safe two-hand operation. 4 The cross cylinders ensure stable compression and a low overall height.