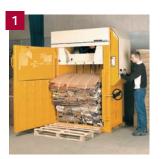

1 Compact your waste and eject the finished bale. 2 Remove and store the bale until collection. 3 The bale is ejected by a safe two-hand operation. 4 The cross cylinders ensure stable compression and a low overall height.