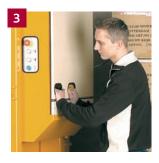

1 Compact your waste and eject the finished bale. 2 Remove and store the bale until collection. 3 The bale is ejected by a safe two-hand operation. 4 The cross cylinders ensure stable compression and a low overall height.