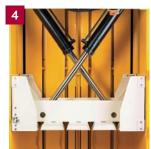

1 Compact your waste and eject the finished bale. 2 Remove and store the bale until collection. 3 The bale is ejected by a safe two-hand operation. 4 The cross cylinders ensure stable compression and a low overall height.