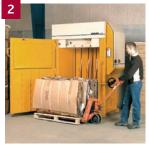

1 Compact your waste and eject the finished bale. 2 Remove and store the bale until collection. 3 The bale is ejected by a safe two-hand operation. 4 The cross cylinders ensure stable compression and a low overall height.