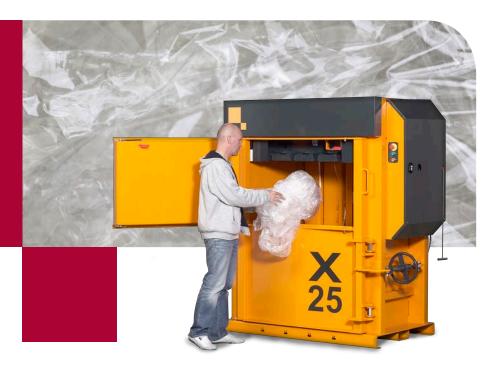

## FOR LARGER DEMANDS

The X25 is equipped with cross cylinders, giving you stable compression and superior press force, together with a low overall height. Combined with a long stroke, a high bale weight can be achieved.

This baler is designed with easy servicing in mind, for example the positioning of the hydraulic unit mounted below the control panel on the side of the machine.

( (

| Technical specifications   |                        |
|----------------------------|------------------------|
| Press force (t)            | 25                     |
| Power supply               | 3x230/400V 50Hz 25/16A |
| Motor (kW)                 | 4.0                    |
| Noise level (dB)           | 59-60                  |
| Cycle time (sec)           | 23                     |
| Dimensions WxDxH (mm)      | 1745 x 1260 x 1995     |
| Weight (kg)                | 1410                   |
| Filling opening WxH (mm)   | 1090 x 530             |
| Filling height (mm)        | 955                    |
| Chamber height (mm)        | 1380                   |
| Stroke (mm)                | 950                    |
| Bale size WxDxH (mm)       | 1200 x 800 x 800       |
| Bale weight cardboard (kg) | 250-300                |
| Bale weight plastic (kg)   | 300-400                |
|                            |                        |