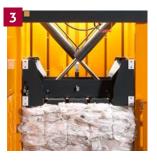

**1** Compact your waste and eject the finished bale. **2** Remove and store the bale until collection. **3** The cross cylinders ensure stable compression and a low overall height. **4** The bale is ejected by a safe two-hand operation.