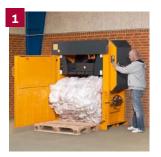

**1** Compact your waste and eject the finished bale. **2** Remove and store the bale until collection. **3** The cross cylinders ensure stable compression and a low overall height. **4** The bale is ejected by a safe two-hand operation.