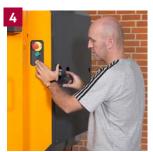

**1** Compact your waste and eject the finished bale. **2** Remove and store the bale until collection. **3** The cross cylinders ensure stable compression and a low overall height. **4** The bale is ejected by a safe two-hand operation.