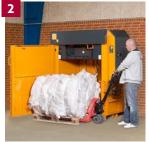

**1** Compact your waste and eject the finished bale. **2** Remove and store the bale until collection. **3** The cross cylinders ensure stable compression and a low overall height. **4** The bale is ejected by a safe two-hand operation.