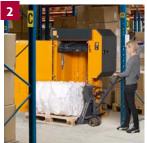

**1** Compact your waste and eject the finished bale. **2** Remove and store the bale until collection. **3** The cross cylinders ensure stable compression and a low overall height. **4** The bale is ejected by a safe two-hand operation.