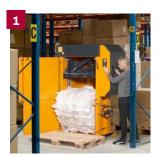

**1** Compact your waste and eject the finished bale. **2** Remove and store the bale until collection. **3** The cross cylinders ensure stable compression and a low overall height. **4** The bale is ejected by a safe two-hand operation.