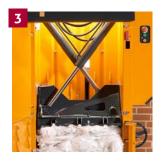

**1** Compact your waste and eject the finished bale. **2** Remove and store the bale until collection. **3** The cross cylinders ensure stable compression and a low overall height. **4** The bale is ejected by a safe two-hand operation.