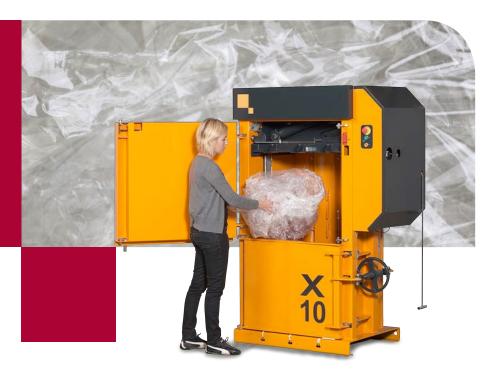

## LIMITED SPACE FOR WASTE

The X10 is suitable for smaller retail shops, industrial companies or other companies, who need a compact baler with high capacity. The compact design makes it ideal where space is limited.

Equipped with cross cylinders, this machine offers superior press force but also a very low overall height. The X10 has a relatively large filling opening, making the daily operation as easy as possible.

- Easy installation Very low overall height
- Safe and steady opening of door Operated by a strong threaded spindle
- Automatic ejection Two-hand operation ejects the bale.

Elkoplast CZ, s.r.o. Štefánikova 2664 760 01 Zlin Tel. +420 575 571 000 Fax +420 575 571 099 elkoplast@elkoplast.cz www.elkoplast.cz