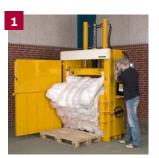

**1** Compact your waste and eject the finished bale. **2** Remove and store the bale until collection. **3** Strap rolls are easy to replace in front of the machine. **4** Rows of barbs inside the chamber keep the waste material down.