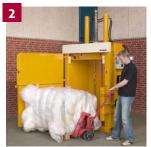

**1** Compact your waste and eject the finished bale. **2** Remove and store the bale until collection. **3** Strap rolls are easy to replace in front of the machine. **4** Rows of barbs inside the chamber keep the waste material down.