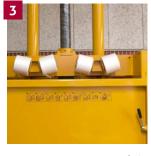

**1** Compact your waste and eject the finished bale. **2** Remove and store the bale until collection. **3** Strap rolls are easy to replace in front of the machine. **4** Rows of barbs inside the chamber keep the waste material down.