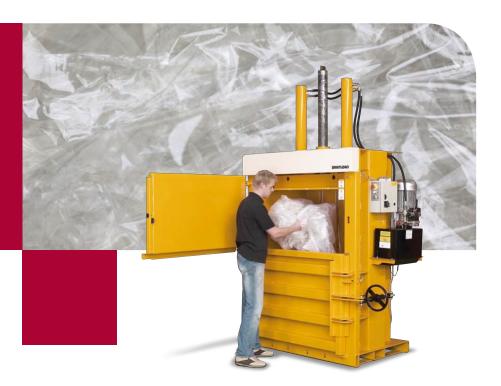

## HANDLING BULKY WASTE

The B30 is a flexible machine and can be used for waste handling in larger retail shops and different industrial companies.

The wide filling opening makes it easy to fill in larger boxes and other bulky waste. Rows of efficient barbs inside the chamber keep down the waste material, even very expandable materials like plastic.

- Easy to replace strap rolls They are placed in front
- Large filling opening For handling bulky waste
- Automatic ejection Two-hand operation ejects the bale

Elkoplast CZ, s.r.o. Štefánikova 2664 760 01 Zlin Tel. +420 575 571 000 Fax +420 575 571 099 elkoplast@elkoplast.cz www.elkoplast.cz